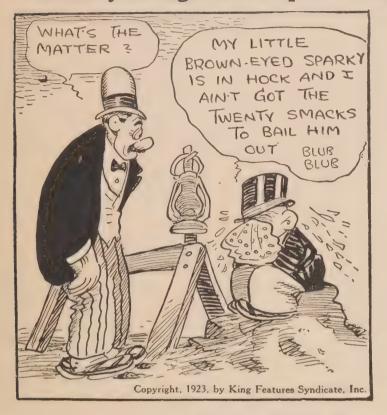

But he isn't bad at heart. He is devoted to his wife. When the Sweet Woman gets on his nerves, he simply packs up and beats it. But he loves her just the same. And he always sees to it that, no matter how far away he is, she is well provided for. The further away he is, the more she gets.

And his feelings for Spark Plug—well, they change from time to time. When Spark Plug wins a race, Barney loves him like a brother. But when Sparky loses, Barney always figures out how much he could get for him at a glue factory.